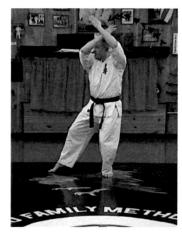

ulder, step back 90 degrees and begin block, turn hips into left ZD and perform GB with left hand.
- 13) Slide straight into right ZD and punch chudan level with your right hand.
- 14) Slide straight into left ZD and punch chudan level with your left hand.
- 15) Slide straight into right ZD and punch chudan level with your right hand. KIAI!
- 16) Look over shoulder, begin  $\frac{3}{4}$  turn by stepping into KK (hook stance), turn 270 degrees into Left KKD and perform Shuto Mawashi Uke.
- 17) Step through to a 45 degree angle into right KKD and perform another SMU.
- 18) Turn 135 degrees to your right into right KKD and perform another SMU.
- 19) Step through to left KKD and perform another SMU.
- 20) Step back to Yoi Dachi upon Norei. Bow and end kata upon Rei.

## Pinan Ichi