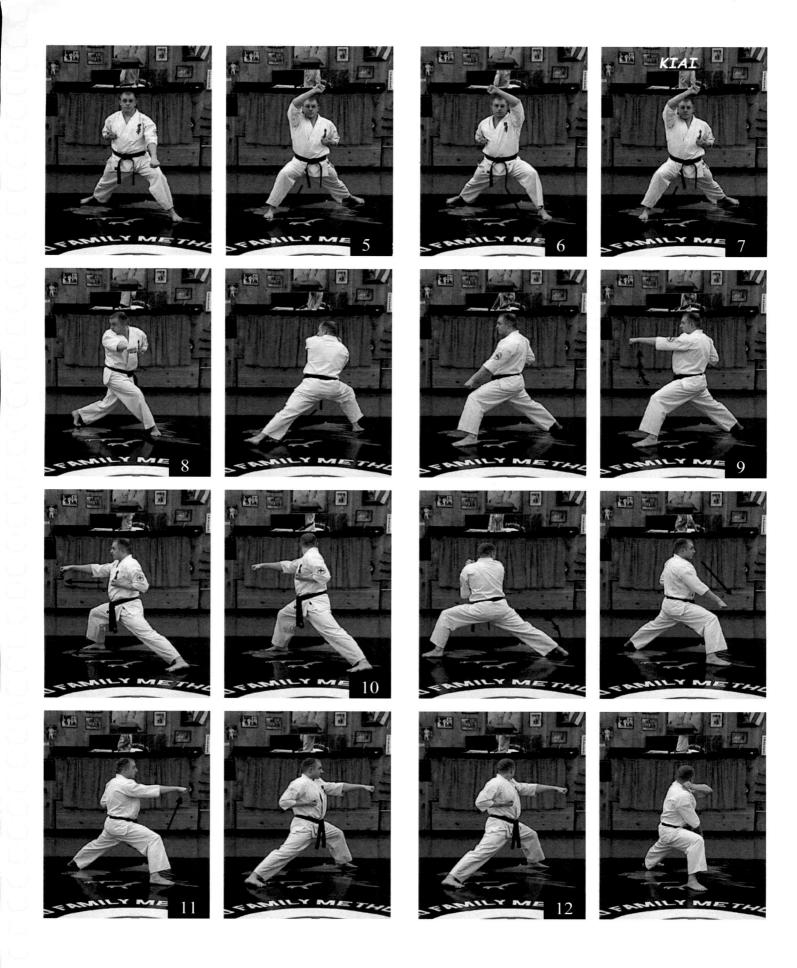

## Pinan Ichi

- 1) Bow into Mokuso and slide out into Yoi Dachi. Look to your left, step back with your left foot and begin block, turn hips into left ZD as you perform GB.
- 2) Raise your left hand to perform hidden move, step through into right ZD and punch chudan level with your right hand.
- 3) Look over your shoulder step back into right ZD, and perform GB with your right hand, slide back with the front leg into a right KKD (back stance), as you chamber your right hand for a strike. Using your right hand, perform a tettsui (hammer fist), to the temple. Turn the striking hand over (hidden move), step through to left ZD and punch chudan level with your left hand.
- 4) Look over your shoulder, step 90 degrees with your left leg, turn your hips into left ZD and perform GB with your left hand.
- 5) Slide straight into right ZD and perform JU (jodan uke) with right hand.
- 6) Slide straight into left ZD and perform JU with left hand.
- 7) Slide straight into right ZD and perform JU with right hand. KIAI!
- 8) Look over shoulder, begin  $\frac{3}{4}$  turn by stepping into Kake Dachi (hook stance), turn 270 degrees into left ZD and perform GB with left hand.
- 9) Raise your left hand to perform hidden move, step through into right ZD and punch chudan level with your right hand.
- 10) Look over shoulder, step back 180 degrees, turn hips into right ZD and perform GB with right hand.
- 11) Raise right hand to perform hidden move, step through into left ZD and punch chudan level with your left hand.
- 12) Look over your shoulder, step back 90 degrees and begin block, turn hips into left ZD and perform GB with left hand.
- 13) Slide straight into right ZD and punch chudan level with your right hand.
- 14) Slide straight into left ZD and punch chudan level with your left hand.
- 15) Slide straight into right ZD and punch chudan level with your right hand. KIAI!
- 16) Look over shoulder, begin  $\frac{3}{4}$  turn by stepping into KK (hook stance), turn 270 degrees into Left KKD and perform Shuto Mawashi Uke.
- 17) Step through to a 45 degree angle into right KKD and perform another SMU.
- 18) Turn 135 degrees to your right into right KKD and perform another SMU.
- 19) Step through to left KKD and perform another SMU.
- 20) Step back to Yoi Dachi upon Norei. Bow and end kata upon Rei.