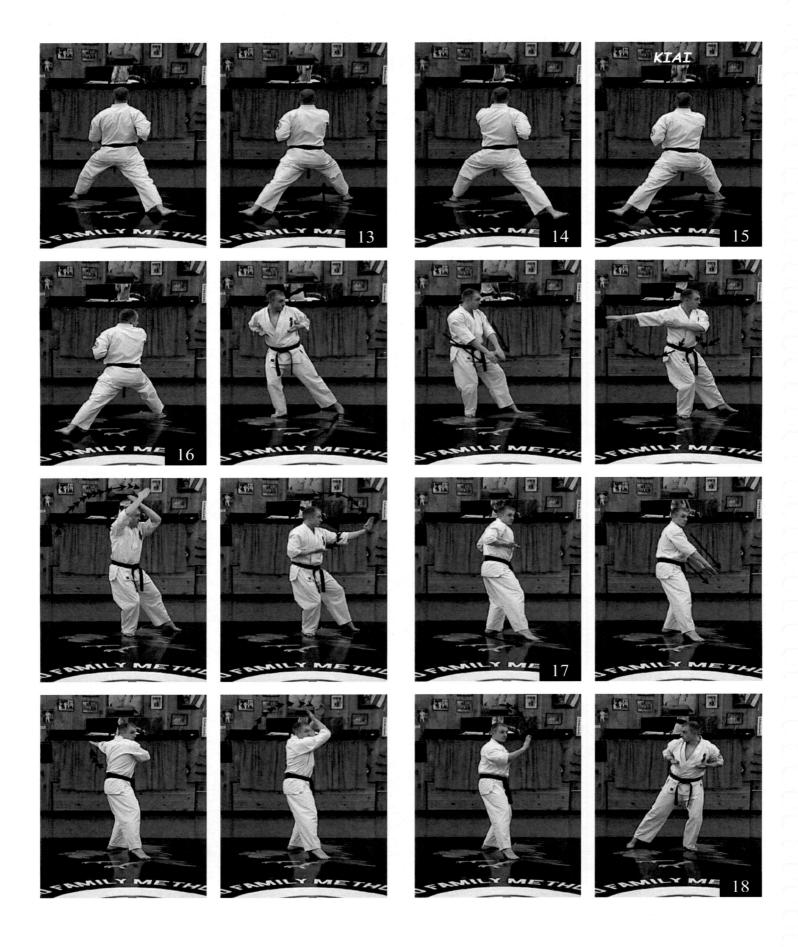

## Pinan Ichi

- 1) Bow into Mokuso and slide out into Yoi Dachi. Look to your left, step back with your left foot and begin block, turn hips into left ZD as you perform GB.
- 2) Raise your left hand to perform hidden move, step through into right ZD and punch chudan level with your right hand.
- 3) Look over your shoulder step back into right ZD, and perform GB with your right hand, slide back with the front leg into a right KKD (back stance), as you chamber your right hand for a strike. Using your right hand, perform a tettsui (hammer fist), to the temple. Turn the striking hand over (hidden move), step through to left ZD and punch chudan level with your left hand.
- 4) Look over your shoulder, step 90 degrees with your left leg, turn your hips into left ZD and perform GB with your left hand.
- 5) Slide straight into right ZD and perform JU (jodan uke) with right hand.
- 6) Slide straight into left ZD and perform JU with left hand.
- 7) Slide straight into right ZD and perform JU with right hand. KIAI!
- 8) Look over shoulder, begin  $\frac{3}{4}$  turn by stepping into Kake Dachi (hook stance), turn 270 degrees into left ZD and perform GB with left hand.
- 9) Raise your left hand to perform hidden move, step through into right ZD and punch chudan level with your right hand.
- 10) Look over shoulder, step back 180 degrees, turn hips into right ZD and perform GB with right hand.
- 11) Raise right hand to perform hidden move, step through into left ZD and punch chudan level with your left hand.
- 12) Look over your shoulder, step back 90 degrees and begin block, turn hips into left ZD and perform GB with left hand.
- 13) Slide straight into right ZD and punch chudan level with your right hand.
- 14) Slide straight into left ZD and punch chudan level with your left hand.
- 15) Slide straight into right ZD and punch chudan level with your right hand. KIAI!
- 16) Look over shoulder, begin  $\frac{3}{4}$  turn by stepping into KK (hook stance), turn 270 degrees into Left KKD and perform Shuto Mawashi Uke.
- 17) Step through to a 45 degree angle into right KKD and perform another SMU.
- 18) Turn 135 degrees to your right into right KKD and perform another SMU.
- 19) Step through to left KKD and perform another SMU.
- 20) Step back to Yoi Dachi upon Norei. Bow and end kata upon Rei.