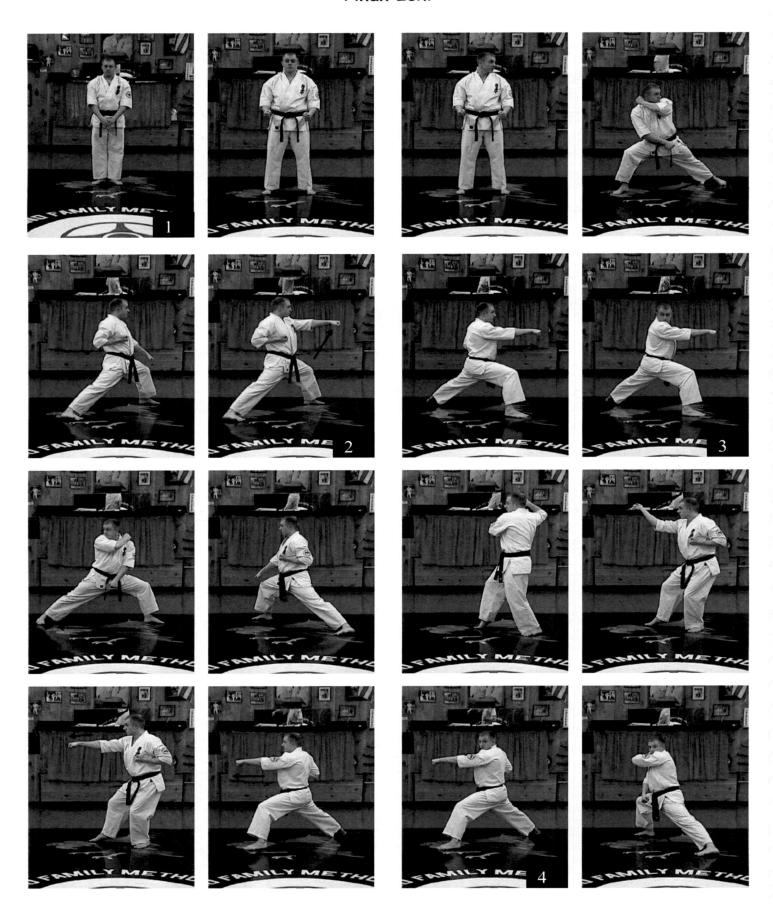

## Pinan Ichi

- 1) Bow into Mokuso and slide out into Yoi Dachi. Look to your left, step back with your left foot and begin block, turn hips into left ZD as you perform GB.
- 2) Raise your left hand to perform hidden move, step through into right ZD and punch chudan level with your right hand.
- 3) Look over your shoulder step back into right ZD, and perform GB with your right hand, slide back with the front leg into a right KKD (back stance), as you chamber your right hand for a strike. Using your right hand, perform a tettsui (hammer fist), to the temple. Turn the striking hand over (hidden move), step through to left ZD and punch chudan level with your left hand.
- 4) Look over your shoulder, step 90 degrees with your left leg, turn your hips into left ZD and perform GB with your left hand.
- 5) Slide straight into right ZD and perform JU (jodan uke) with right hand.
- 6) Slide straight into left ZD and perform JU with left hand.
- 7) Slide straight into right ZD and perform JU with right hand. KIAI!
- 8) Look over shoulder, begin  $\frac{3}{4}$  turn by stepping into Kake Dachi (hook stance), turn 270 degrees into left ZD and perform GB with left hand.
- 9) Raise your left hand to perform hidden move, step through into right ZD and punch chudan level with your right hand.
- 10) Look over shoulder, step back 180 degrees, turn hips into right ZD and perform GB with right hand.
- 11) Raise right hand to perform hidden move, step through into left ZD and punch chudan level with your left hand.
- 12) Look over your shoulder, step back 90 degrees and begin block, turn hips into left ZD and perform GB with left hand.
- 13) Slide straight into right ZD and punch chudan level with your right hand.
- 14) Slide straight into left ZD and punch chudan level with your left hand.
- 15) Slide straight into right ZD and punch chudan level with your right hand. KIAI!
- 16) Look over shoulder, begin  $\frac{3}{4}$  turn by stepping into KK (hook stance), turn 270 degrees into Left KKD and perform Shuto Mawashi Uke.
- 17) Step through to a 45 degree angle into right KKD and perform another SMU.
- 18) Turn 135 degrees to your right into right KKD and perform another SMU.
- 19) Step through to left KKD and perform another SMU.
- 20) Step back to Yoi Dachi upon Norei. Bow and end kata upon Rei.